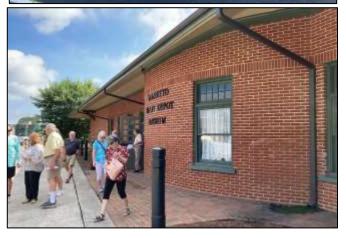

Our destination was the Palmetto Train Depot Museum, which beautifully portrays the early days of this small town, when it was part of Campbell County. Numerous wonderful artifacts have been donated to create a truly charming and informative experience. The Historical Society has also compiled an extensive library with documentation of citizens going back decades, which are available to the public for review, perhaps finding local ancestors in the process. One of the Society members gave us a tour, filling in a lot of the history of the town and the artifacts on display.