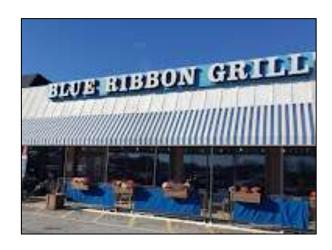

#### **Cofer Antique Car Stable Tour**

October 22, 2022

Please drive your Model A and join us to visit the Cofer Antique Car Stable Tour in Tucker, GA, with lunch to follow at the Blue Ribbon Grill. **This is a world class collection you won't want to miss.** Further details for the drive there will be coming closer to the date, but the basics are: