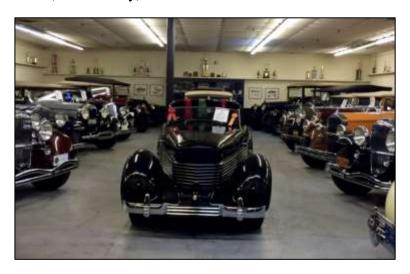

#### **Cofer Antique Car Stable Tour**

October 22, 2022

Please drive your Model A and join us to visit the Cofer Antique Car Stable Tour in Tucker, GA, with lunch to follow at the Blue Ribbon Grill. **This is a world class collection you won't want to miss.** Further details for the drive there will be coming closer to the date, but the basics are:

Arrival at Cofer's - 10:00 am

**Tour** - 10:30 am **Lunch** - 12:30pm

**RSVP** for the tour and lunch by **October 10<sup>th</sup>** at 404-557-2531(Marilyn Corley) or 404-557-2529 (Mark Corley).