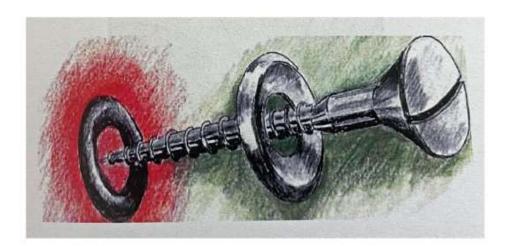

# O-Ring to Protect Upholstery

I GOT THIS SIMPLE IDEA from a friend of mine – Bobby Roy, who lives in Ola, Arkansas.

Behind a finish washer for upholstery, use a #78 O-ring under the washer as a backup to keep from cutting into the material. I have put this idea to use with good results.

#78 O-Ring