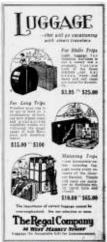

Figure 2; Luncheon kit ad from June 1931, Good Housekeeping

the running board. (Figure 2) Kits like these were available during all years of the Model A era. They range from simple sets to more elaborate. I have seen kits with eight-place settings, multiple thermoses, tin, or enamel boxes to carry a variety of items, cups, and various other accessories. They are not the easiest to find at antique stores, but I have seen several in my travels. It may look like a suitcase if it is setting on the floor closed. Look a little closer and you may find a treasure.