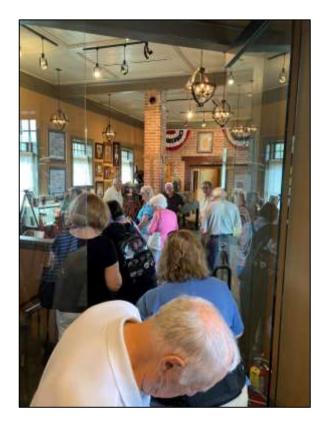

Our destination was the Palmetto Train Depot Museum, which beautifully portrays the early days of this small town, when it was part of Campbell County. Numerous wonderful artifacts have been donated to create a truly charming and informative experience. The Historical Society has also compiled an extensive library with documentation of citizens going back decades, which are available to the public for review, perhaps finding local ancestors in the process. One of the Society members gave us a tour, filling in a lot of the history of the town and the artifacts on display.