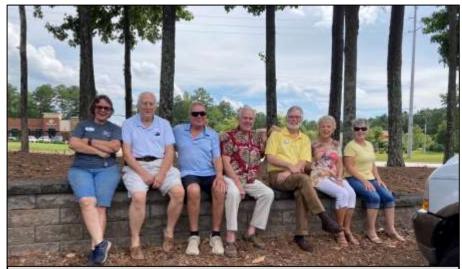

#### Saturday, August 20, 2022

A merry band of Southside A-ers gathered together for our annual Moonlight Tour on August 20. We were blessed with driving weather that wasn't as hot as it could be....which is saying a lot! A combination of Model A's and modern vehicles departed from Peachtree City, with the Shotwells leading the way to the small town of Milner, Ga. Appetites were worked up in anticipation of an extensive southern buffet, with the delicious addition of awesome seafood, at Tim's Lighthouse.

No one left hungry, and we had enough remaining daylight to ward off a possible post-dinner snooze on the road. Once again we proved just how well we, as a club, know how to enjoy a tasty meal while partaking of fabulous camaraderie. That's the best!

**Attendees:** Mike & Gwyneth Shotwell; Larry & Jackie Peterson; Tom & Betty Miller; William & Jessica Schalk; Jack & Drena Miller; Kelly Adams and her son, Damien; and Dick & Pam Carne, with Pam's dad, Tommy Croft.